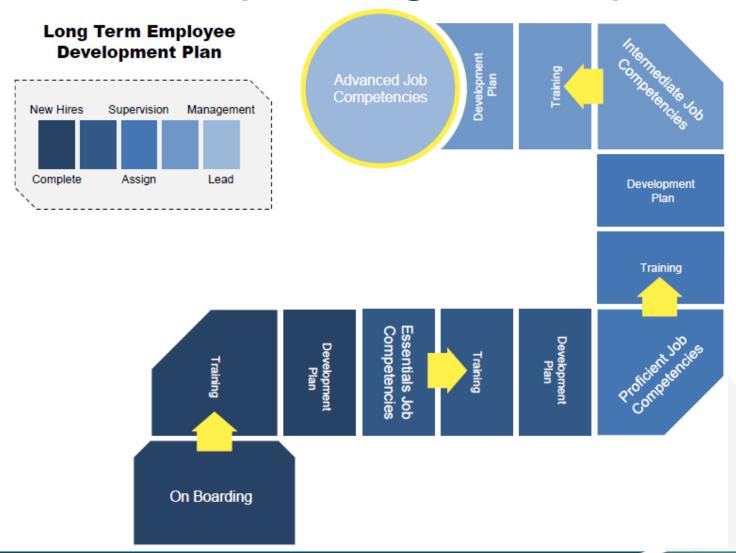

recordkeeping.     Give examples of required recordkeeping.     Describe record review requirements.                                                                                                                                    |  |  |  |  |  |
| Resources                                                                                                                                                 | Discuss resources and references related to preventive controls.                | Describe resources.     Locate resources.                                                                                                                                                                                                                          |  |  |  |  |  |

#### Career Spanning Development



#### Remuneration

| SR (scientific regulator) Pay Scale (2014) |       |       |        |        |  |  |  |  |  |
|--------------------------------------------|-------|-------|--------|--------|--|--|--|--|--|
| SR01                                       | SR02  | SR03  | SR04   | SR05   |  |  |  |  |  |
|                                            |       |       |        |        |  |  |  |  |  |
| 64695                                      | 78784 | 92094 | 101887 | 111523 |  |  |  |  |  |
|                                            |       |       |        |        |  |  |  |  |  |